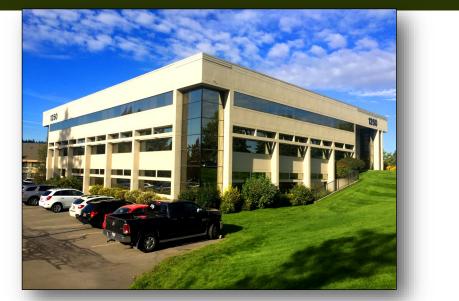

## Office Space for Lease: 1250 Ironwood Drive, Suite 216 Coeur d'Alene, Idaho

One of the nicest office buildings in town with a skylighted three story interior courtyard, fountain, glass elevator and conference room! This large three-story office building is conveniently located in the Ironwood district with easy access to both the I-90/Northwest Boulevard interchange and U.S. 95. The building has a contemporary exterior with reflective glass.