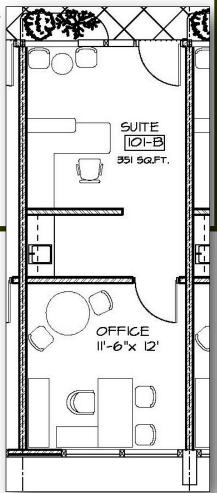

## - 351 square feet

- -\$925 per month
- -\$2.63 psf monthly

-Full service lease.

-Monthly amount includes all services except janitorial in the suite and telephone/data service.

-Great location near the corner of Ironwood Drive and NW Blvd. One block off I90!

-Reception/waiting area with private office and coffee bar.

-Fiber connectivity available.

-Brand new interior renovation of the common areas throughout entire building.

Jim Valle 208-667-4086 jvalle@parkwoodproperties.com